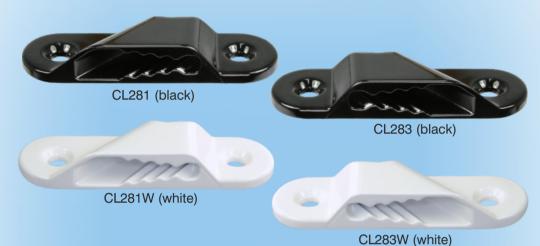

## CL281 & CL283

## Low profile nylon cleats for use on decks and sails

- Nylon versions of alloy CL241 & CL273.
- Clamcled Rope deats Covered fairlead for a snag-free profile.
  - Same overall size as other sail cleats. Uses the same rivets an screws.

White cleats available with backplate and rivets

| Catalogue No | Cleat description                              |
|--------------|------------------------------------------------|
| CL281/L      | Fine Line (Port) (black) - Loose packed        |
| CL281/R      | Fine Line (Port) (black) - on Retail card      |
| CL281W       | White CL281 Cleat only                         |
| CL281W+P     | White CL281 + Backplate                        |
| CL281W+PR    | White CL281 + Backplate +2 Rivets              |
| CL283/L      | Fine Line (Starboard) (black) - Loose packed   |
| CL283/R      | Fine Line (Starboard) (black) - on Retail card |
| CL283W       | White CL283 Cleat only                         |
| CL283W+P     | White CL283 + Backplate                        |
| CL283W+PR    | White CL283 + Backplate +2 Rivets              |