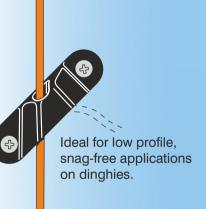

## Low profile nylon cleats for use on decks and sails

- Nylon versions of alloy CL241 & CL273.
- Clamcled Rope deats Covered fairlead for a snag-free profile.
  - Same overall size as other sail cleats. Uses the same rivets an screws.