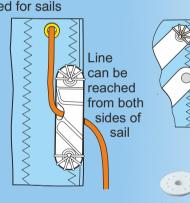

White cleats available with backplate and rivets

| Catalogue No | Cleat description                              |
|--------------|------------------------------------------------|
| CL281/L      | Fine Line (Port) (black) - Loose packed        |
| CL281/R      | Fine Line (Port) (black) - on Retail card      |
| CL281W       | White CL281 Cleat only                         |
| CL281W+P     | White CL281 + Backplate                        |
| CL281W+PR    | White CL281 + Backplate +2 Rivets              |
| CL283/L      | Fine Line (Starboard) (black) - Loose packed   |
| CL283/R      | Fine Line (Starboard) (black) - on Retail card |
| CL283W       | White CL283 Cleat only                         |
| CL283W+P     | White CL283 + Backplate                        |
| CL283W+PR    | White CL283 + Backplate +2 Rivets              |