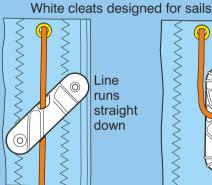

White cleats available with backplate and rivets

| Catalogue No | Cleat description                              |
|--------------|------------------------------------------------|
| CL281/L      | Fine Line (Port) (black) - Loose packed        |
| CL281/R      | Fine Line (Port) (black) - on Retail card      |
| CL281W       | White CL281 Cleat only                         |
| CL281W+P     | White CL281 + Backplate                        |
| CL281W+PR    | White CL281 + Backplate +2 Rivets              |
| CL283/L      | Fine Line (Starboard) (black) - Loose packed   |
| CL283/R      | Fine Line (Starboard) (black) - on Retail card |
| CL283W       | White CL283 Cleat only                         |
| CL283W+P     | White CL283 + Backplate                        |
| CL283W+PR    | White CL283 + Backplate +2 Rivets              |