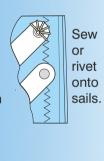

## Low profile nylon cleats for use on decks and sails

- Nylon versions of alloy CL241 & CL273.
- Clamcled Rope deats Covered fairlead for a snag-free profile.
  - Same overall size as other sail cleats. Uses the same rivets an screws.