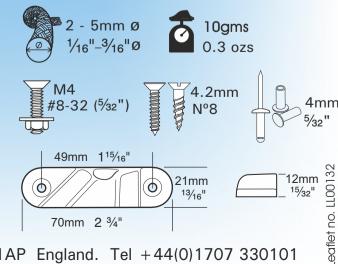

## Low profile nylon cleats for use on decks and sails

- Nylon versions of alloy CL241 & CL273.
- Clamcled Rope deats Covered fairlead for a snag-free profile.
  - Same overall size as other sail cleats. Uses the same rivets an screws.

White cleats available with backplate and rivets

| Catalogue No | Cleat description                              |
|--------------|------------------------------------------------|
| CL281/L      | Fine Line (Port) (black) - Loose packed        |
| CL281/R      | Fine Line (Port) (black) - on Retail card      |
| CL281W       | White CL281 Cleat only                         |
| CL281W+P     | White CL281 + Backplate                        |
| CL281W+PR    | White CL281 + Backplate +2 Rivets              |
| CL283/L      | Fine Line (Starboard) (black) - Loose packed   |
| CL283/R      | Fine Line (Starboard) (black) - on Retail card |
| CL283W       | White CL283 Cleat only                         |
| CL283W+P     | White CL283 + Backplate                        |
| CL283W+PR    | White CL283 + Backplate +2 Rivets              |